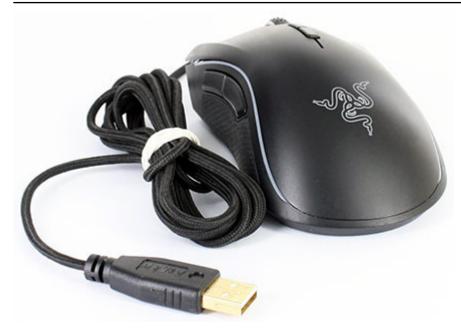

RAZER MAMBA TOURNAMENT EDITION Esports Gaming Mouse (16000 Adjustable DPI, Ergonomic, Chroma Enabled) [RECERTIFIED, 1 Jahr warranty] (RZ01-01370100) [http://www.cartft.com/catalog/il/2606]

> 999.00 EUR incl. 19% VAT, plus <u>shipping</u>

RZ01-01370100

Fully working, manufacturer recertified genuine device. 1 year warranty

Boasting the world's most precise 16,000 DPI gaming mouse sensor, the Razer Mamba Tournament Edition provides you with unsurpassable accuracy, so you'll have an even greater edge over your competition ; 2.1 meter / 7 feet braided fiber USB cable